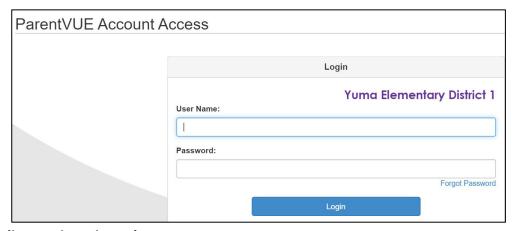

## **Online Registration for Existing Parents**

Existing Parents log in through ParentVUE.

- Logging in through ParentVUE connects the parent with their students.
- Parents click on the Online Registration tab to access.
- 1. Log into <a href="https://az-yesd.edupoint.com/login\_parent\_pxp.aspx">https://az-yesd.edupoint.com/login\_parent\_pxp.aspx</a>.
- 2. Click "I am a parent".

- 3. Enter your User Name and Password
- 4. Click Login.

5. Click on the Online Registration tab.

6. You will be redirected to the Online Registration Module.