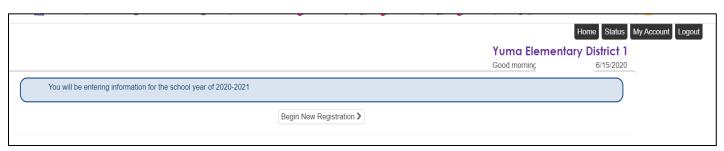

- 3. Enter your User Name and Password
- 4. Click Login.

5. Click on the Online Registration tab.

6. You will be redirected to the Online Registration Module.