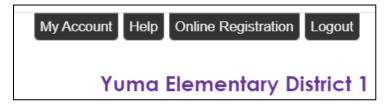

- 3. Enter your User Name and Password
- 4. Click Login.

5. Click on the Online Registration tab.

6. You will be redirected to the Online Registration Module.